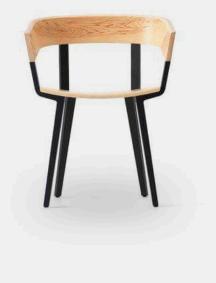

## Product Type

Dining Chair

Odin chair started life as a commission for a series of boutique alpine properties in Niseko Japan. Simultaneously humble and striking, the Odin chair was designed to feel like an appropriate mix of both Nordic and Japanese cultures. There is a structural harmony in how the four die cast aluminium legs cradle a seat base and curved back rest in laminated solid ash. The Odin is available in two finishes - a natural ash or with a black stain, and has the option an upholstered seat.

**Dimensions** W23.6" x D16,1" x H29,5" W60cm x D41cm x H75cm

UPON ORDERING THIS DESIGN

Specify any details needed to place order. These should be selection items on the website.