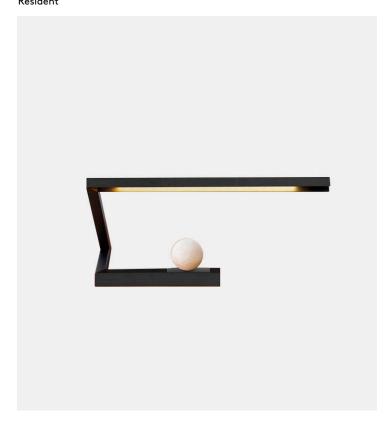

## Product Type Table Lamp

Oud is an extraordinary desk lamp. Its single armature follows a continuous and unbalanced line, concealing all the mechanisms of a warm LED light source. A sphere of polished marble rests on the lower leg; its diameter fitted to the palm, a quarter turn operates the internal switch.

Available in Brushed Brass with Rosso Levanto Marble, or Black Stainless Steel with Honey Onyx Marble. Handmade in New Zealand.