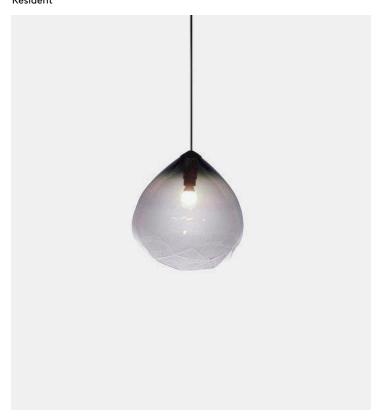

## Parison Pendant

## Product Type Pendant

Parison is a glass pendant, mouth blown from a mixture of coloured and clear glass. It's surface is a consistent gradient of opaque Black or White at the top, to transparent at the base. The underside surface contains slanted facets, creating a beautiful contradiction between fluid and jagged. Housed in the neck of the pendant, an LED bulb creates a soft warm glowing fixture.