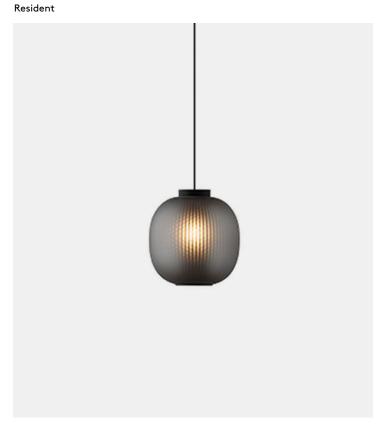

# Bloom Pendant Small

## Product Type Ceiling

The *Bloom Pendants'* super-elliptical form is inspired by the gentle dynamic flow of paper lanterns. Its glorious lit effect is the result of transparency and light. Two contrasting materials – a finely perforated mesh core and frosted blown glass, combine to project a soft focus texture onto the inside of the shade. At the same time, an unobstructed pool of light is projected downwards onto objects below. *Bloom's* distinct character is evident both in its on and off state, creating a versatile, value for money Pendant lamp.