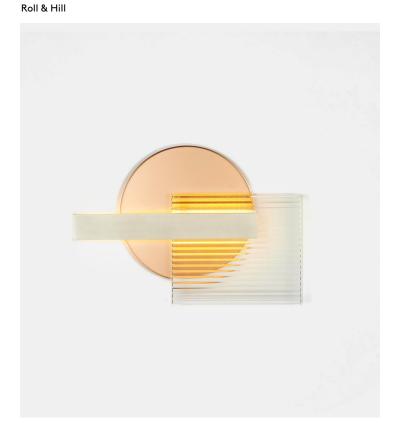

# Kazimir Sconce

#### Product Type Sconce

The *Kazimir* series is inspired by the early twentieth-century Russian modernist Kazimir Malevich, whose flat monochromatic canvases, colorful geometric compositions, and textured collages challenged existing notions of painting. Here, his ideas are transformed into three dimensions with pieces of textured and colorful glass arranged in layers.