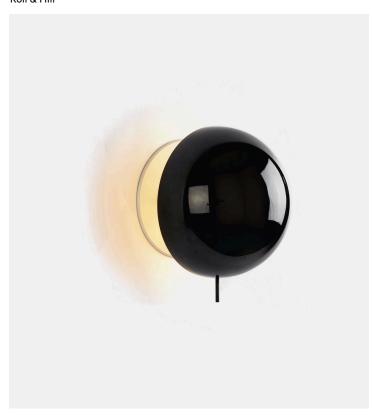

## Eclipse Sconce

## **Product Type** Sconce

Named for its resemblance to the celestial phenomenon, this semi-spherical sconce by Philippe Malouin creates a corona of light that becomes larger and brighter as it extends from the wall.