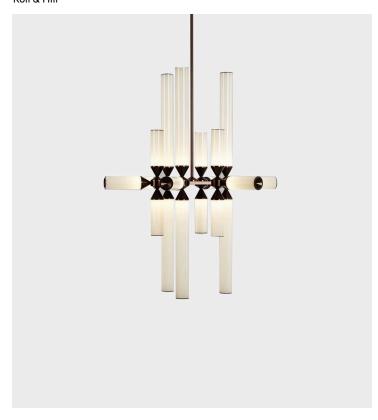

## Castle 18-03

## Product Type Ceiling

While the shape of these pieces occasionally resemble the turrets of a castle, the name actually comes from the game of chess. The rook can jump any distance, yet it is restricted to moving orthogonally. Likewise, the glass in Castle extends to different lengths, but is always horizontal or vertical.

## **Dimensions**

L76cm x W69cm x H95cm L 30" x W 27" x H 37,5"

Weight 9.8kg Voltage (V) 120 or 240 V 120V/240V LED Illumination Integrated LED

Wattage: 45 Watts Lumens (Clear): 4450 Lumens Lumens (Cream): 3450 Lumens Lumens (Smoke): 1400 Lumens Color Temperature: 2700 Kelvin, 90 CRI