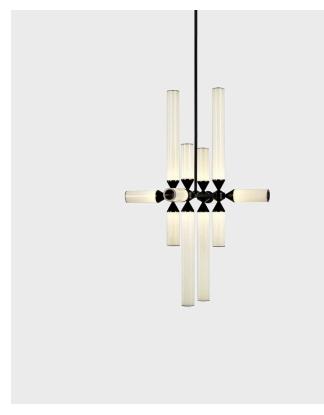

## Castle 12-04 Roll & Hill

Product Type Ceiling

While the shape of these pieces occasionally resemble the turrets of a castle, the name actually comes from the game of chess. The rook can jump any distance, yet it is restricted to moving orthogonally. Likewise, the glass in Castle extends to different lengths, but is always horizontal or vertical.

## Dimensions L46cm x W46cm x H122cm

L18" x W18" x H48"

Weight

Voltage (V) 120 or 240 V 120V/240V LED Illumination Integrated LED Wattage: 45 Watts Lumens (Clear): 2950 Lumens Lumens (Crear): 2300 Lumens Lumens (Smoke): 900 Lumens Color Temperature: 2700 Kelvin, 90 CRI Bulb Life: 50,000 hours Dimming: TRIAC, ELV or 0-10V Certifications UL, cUL (120V) CE,CB (240V)