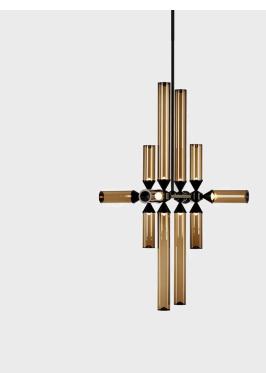

## Castle 12-03 Roll & Hill

Product Type Ceiling

While the shape of these pieces occasionally resemble the turrets of a castle, the name actually comes from the game of chess. The rook can jump any distance, yet it is restricted to moving orthogonally. Likewise, the glass in Castle extends to different lengths, but is always horizontal or vertical.

## Dimensions L46cm x W46cm x H122cm

L18" x W18" x H48"

Weight

Voltage (V) 120 or 240 V 120V/240V LED Illumination Integrated LED Wattage: 45 Watts Lumens (Clear): 2950 Lumens Lumens (Crear): 2300 Lumens Lumens (Smoke): 900 Lumens Color Temperature: 2700 Kelvin, 90 CRI Bulb Life: 50,000 hours Dimming: TRIAC, ELV or 0-10V Certifications UL, cUL (120V) CE,CB (240V)