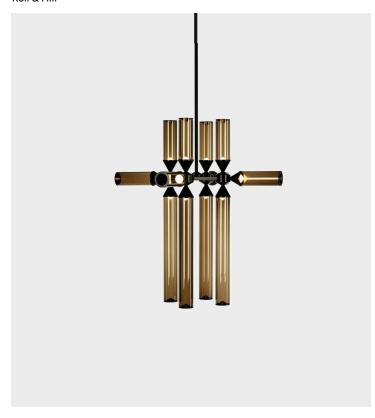

## Castle 12-02

## Product Type Ceiling

While the shape of these pieces occasionally resemble the turrets of a castle, the name actually comes from the game of chess. The rook can jump any distance, yet it is restricted to moving orthogonally. Likewise, the glass in *Castle* extends to different lengths, but is always horizontal or vertical.

## Dimensions L46cm x W46cm x H97cm

L18" x W218" x H38"

Weight 6.4kg Voltage (V) 120 or 240 V 120V/240V LED Illumination Integrated LED

Wattage: 45 Watts Lumens (Clear): 2950 Lumens Lumens (Cream): 2300 Lumens Lumens (Smoke): 900 Lumens