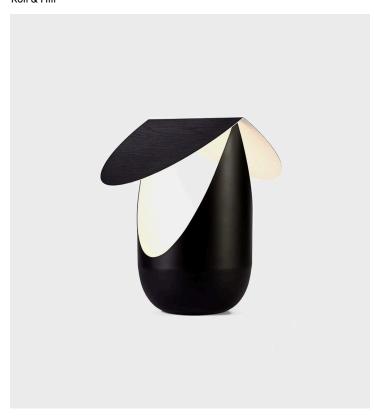

## Product Type Table Lamp

A compact spinoff on the original series, Karl Zahn's Bounce table lamp combines a folded aluminum shade and an independently-positioned light source. One side of the shade is white to reflect illumination, while the other has a decorative wood veneer finish.