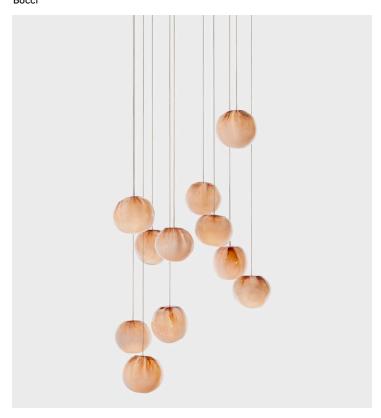

## Product Type Ceiling

A white glass moil is captured inside a fine copper mesh basket and then plunged into hot clear glass. Air is blown into the matrix to gently push the white glass through the mesh, creating a delicate pillowed form that is suspended inside the thick outer layer of clear glass. Sometimes the copper mesh basket folds and crinkles, adding specificity to each piece.

Undulations in the exterior shape are a natural consequence of the fabrication process and accentuate the gentle white pillowing below. A low-voltage xenon or LED light source is introduced into the piece, casting a warm coppery hue.