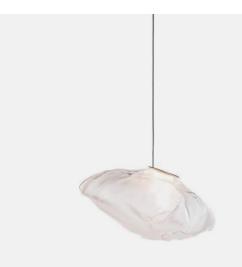

73 Series Bocci

Product Type Ceiling

73 results from blowing liquid glass into a folded and highly heatresistant ceramic fabric vessel. The resulting shape has a formal and textural expression intuitively associated with fabric, which becomes permanent and rigid as it cools. A flat LED is positioned to fill the resulting volume with diffuse light, accentuating the volumetric perception of the piece.