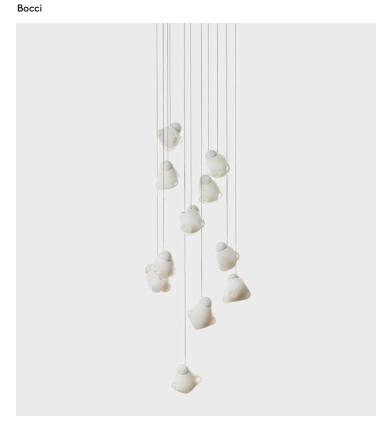

# 57 Series

## Product Type Ceiling

57 results from a fabrication process whereby air voids of different sizes and configurations are composed within a larger mass of dark grey glass. These air pockets are invisible when the piece is unlit, and come alive to reveal an interior universe when 57 is illuminated. By virtue of the method of making, each 57 is completely unique. A flexible suspension system enables pendants to be nestled in close-knit groups or loosely composed in a wider field, allowing each piece to be perceived individually.