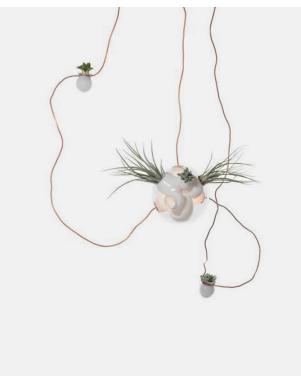

## 38 Series - Adjustable Length Bocci

Product Type Ceiling

38 pushes the fabrication technique originally developed for 28 to its technical and material limits. A large glass sphere is blown with a multitude of haphazard interior cavities, which intersect and collide with each other in unpredictable ways. Several of these satellite cavities are deep enough to hold earth and succulent or cacti plantings, while others house lighting elements. Each 38 contains two or three lighting elements per large sphere, housing either a 10-watt xenon or a 1.8-watt LED lamp, and one or two planters.