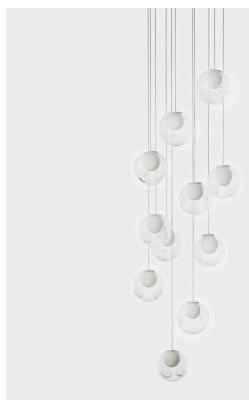

## 28 Series- Adjustable Length $_{\rm Bocci}$

Product Type Ceiling

28 results from an innovative fabrication process that manipulates both the temperature and the direction of airflow into blown glass. The result is a slightly distorted sphere with an interior landscape of satellite shapes, including an opaque milk glass diffuser that houses either a low-voltage xenon or LED lamp. Price noted for clear glass only; please add an additional \$250/color pendant.

Dimensions Ø6,5" Ø16,5cm Voltage (V) 1.5w LED or 20w xenon

UPON ORDERING THIS DESIGN

Specify any details needed to place order. These should be selection items on the website.