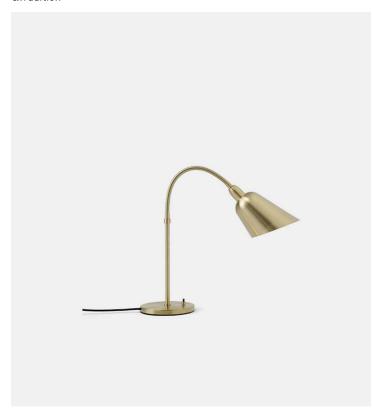

#### Table Lamp **Product Type**

With the Bellevue Lamp, Danish architect and designer Arne Jacobsen embodies the minimalism of the Modernist Movement with the functionalism of Bauhaus. Viewed as the driving force behind Danish Modernism, Jacobsen's preference for graceful lines and simple, organic forms are readily recognisable in the Bellevue

The re-launch of this iconic lamp involves a return to the original Bellevue shape in three styles: the floor lamp, desk lamp and wall lamp. To enhance their appeal in a contemporary setting are new colors and a mix of materials: satin polished brass, black with brass, and versions mixing ivory or grey beige with brass.

#### Dimensions

Base: Ø 6.9" Ø17.5cm

Lamp: Ø 6.6" x H16.5" Ø16.7cm x H42cm Cord length 78.7"

200cm Weight 4.60 kg Voltage 120 or 240V