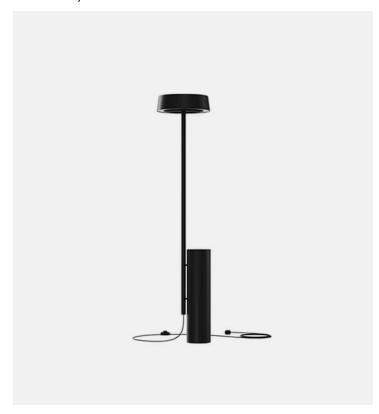

## Product Type Floor Lamp

DECEMBER is a handcrafted floor lamp. Lighting up the dark, the lamp provides warm illumination and a comfortable atmosphere supported by the circular geometry and design vocabulary. The cylindrical stand offers stability and also storage tray for a book or cup of tea. A composition of three components – a body of a cylindrical stand, a rod and on top, a flat circular lamp head – made of aluminum parts combined with a crafted shade and LED light. All parts are powder coated with a black structured surface.

Dimensions Ø11" x H55" Ø27,94cm x H139,7cm Voltage (V) 120 or 240 V