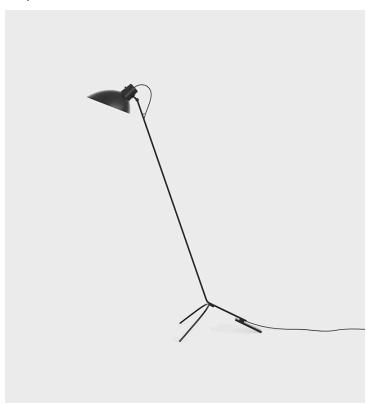

# VV Cinquanta Floor Lamp

# Product Type Floor Lamp

The VV Cinquanta features an elegant and versatile posable direct light source that can swivel and tilt, from direct working light to upward lighting. The VV Cinquanta Floor model stands gracefully on a slender black aluminium frame.

The VV Cinquanta reflector is made of enameled spun aluminium, available in original Vittoriano Viganò colors.

Matter rewires some Astep products to meet US Standards when required. UL listing available upon request at an additional cost.