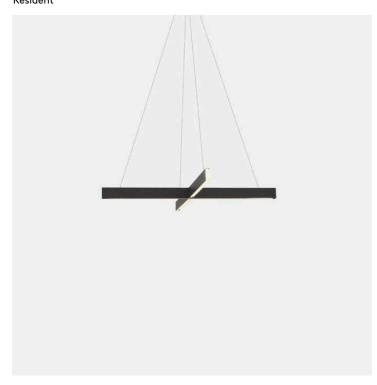

## Cross Pendant Resident

## Product Type Pendant

Cross is an innovative feature pendant lamp, whose handmade frame consists of two intersecting perpendicular lines. Its overarching form is ideal hovering above a dining table or illuminating open spaces in a commercial environment. Cross contains a very high quality LED light source, which is recessed and diffused through precisely molded acrylic diffusers.